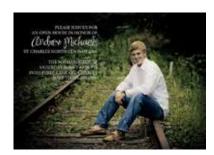

# FOLDED PRESS CARDS

Printed on premium press papers. Envelopes are included. Minimum order quantity is 25.

| 5.5x4.25 and 5x5                                   | 25                     | 26-100               | 101-500                  |
|----------------------------------------------------|------------------------|----------------------|--------------------------|
| No Gloss                                           | \$3.50                 | \$3.00               | \$2.50                   |
| With high gloss or UV Coating (outside)            | \$3.60                 | \$3.10               | \$2.60                   |
| With high gloss or UV Coating (outside and inside) | \$3.70                 | \$3.20               | \$2.70                   |
|                                                    |                        |                      |                          |
| 5x7, 4x8                                           | 1-25                   | 26-100               | 101-500                  |
| 5x7, 4x8 No gloss                                  | 1- <b>25</b><br>\$3.80 | <b>26-100</b> \$3.30 | <b>101-500</b><br>\$2.80 |
| •                                                  |                        |                      |                          |
| No gloss                                           | \$3.80                 | \$3.30               | \$2.80                   |

**Corners:** Round or square. Add \$2.50 for rounded corners.

**Envelopes:** White envelopes included with order. Plain, gold, or silver lined envelopes are an option for 5x5 and 5x7 cards. See font options below. Envelopes with return address printing \$.20/ea.