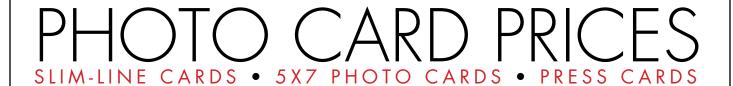

# SLIM-LINE & 5x7 PHOTO CARDS

These more traditional cards are printed on professional qulity photographic paper for both holidays and announcements.

**Standard 4x8 slim-lines:** The photograph is merged with a template. Vertical layouts have two lines of text available and horizontal layouts have three lines available. There is a limit of 25 character per line max, including spaces.

**Custom slim-lines and 5x7 photo cards:** The 4x8 slim-lines are merged with a template that is customizable. In most cases, the greeting and colors of the template can be changed. The imprinted names are only limited to the design of the card not to the number of characters. Both the 4x8 and 5x7 can also be custom designed from scratch.