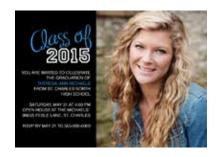

# SLIM-LINE & 5x7 PHOTO CARDS

These more traditional cards are printed on professional qulity photographic paper for both holidays and announcements.

**Standard 4x8 slim-lines:** The photograph is merged with a template. Vertical layouts have two lines of text available and horizontal layouts have three lines available. There is a limit of 25 character per line max, including spaces.

**Custom slim-lines and 5x7 photo cards:** The 4x8 slim-lines are merged with a template that is customizable. In most cases, the greeting and colors of the template can be changed. The imprinted names are only limited to the design of the card not to the number of characters. Both the 4x8 and 5x7 can also be custom designed from scratch.