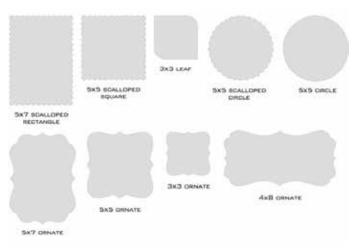

# FLAT LUXE PRESS CARDS

Printed on premium press papers and die-cut into stylish shapes. Minimum order quantity is 25. Envelopes available at an additional cost.

| Flat 3x3 Leaf & 3x3 Ornate                                                                  | 25                    | 26-100                | 101+            |
|---------------------------------------------------------------------------------------------|-----------------------|-----------------------|-----------------|
| Double-sided                                                                                | \$3.64                | \$3.38                | \$3.00          |
| Double-sided (1 side high gloss or UV Coating)                                              | \$3.94                | \$3.68                | \$3.23          |
| Double-sided (2 sides high gloss or UV Coating)                                             | \$4.39                | \$4.13                | \$3.68          |
| Flat 4x8 Ornate, 5x5 Ornate, 5x5 Circle, 5x5 Scallop                                        | ed Circle, 5x         | 5 Scalloped           | Square,         |
| 5x7 Ornate, 5x7 Scalloped Rectangle                                                         | 1-25                  | 26-100                | 101+            |
| المماليات والماري                                                                           | Ċ 1 1 2               | <b>Ċ</b> ጋ ዐጋ         | <u></u>         |
| <u>Double-sided</u>                                                                         | \$4.13                | \$3.83                | \$3.38          |
| Double-sided (1 side high gloss or UV Coating)                                              | \$4.13                | \$4.09                | \$3.60          |
| Flat 4x8 Ornate, 5x5 Ornate, 5x5 Circle, 5x5 Scallop<br>5x7 Ornate, 5x7 Scalloped Rectangle | ed Circle, 5x<br>1-25 | 5 Scalloped<br>26-100 | Square,<br>101+ |

#### FLAT LUXE CARD SHAPE OPTIONS

ALEX CLANEY PHOTOGRAPHY • 630.587.3866