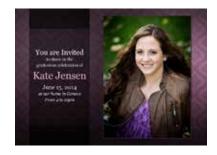

# FLAT PRESS CARDS

Printed on premium press papers. Minimum order quantity is 25. Envelopes available at an additional cost.

| 3x3, 4x5, 4.25x5.5, 4x6                         | 25         | 26-100 | 101+   |                    |
|-------------------------------------------------|------------|--------|--------|--------------------|
| Double-sided                                    | \$2.50     | \$2.25 | \$1.88 |                    |
| Double-sided (1 side high gloss or UV Coating)  | \$2.81     | \$2.55 | \$2.10 |                    |
| Double-sided (2 sides high gloss or UV Coating) | \$3.26     | \$3.00 | \$2.55 |                    |
| 5x5, 5x7, 4x8                                   | 1-25       | 26-100 | 101+   | Season's Greetings |
| Double-sided                                    | \$3.00     | \$2.70 | \$2.25 | THE WALTON FAMILY  |
| Double-sided (1 side high gloss or UV Coating)  | \$3.30     | \$2.96 | \$2.48 |                    |
| Double-sided (2 sides high gloss or UV Coating) | \$3.75     | \$3.41 | \$2.93 |                    |
| With Rounded Corners                            | \$2.50 tot | al     |        |                    |