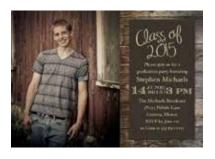

# SLIM-LINE & 5x7 PHOTO CARDS

These more traditional cards are printed on professional qulity photographic paper for both holidays and announcements.

**Standard 4x8 slim-lines:** The photograph is merged with a template. Vertical layouts have two lines of text available and horizontal layouts have three lines available. There is a limit of 25 character per line max, including spaces.

**Custom slim-lines and 5x7 photo cards:** The 4x8 slim-lines are merged with a template that is customizable. In most cases, the greeting and colors of the template can be changed. The imprinted names are only limited to the design of the card not to the number of characters. Both the 4x8 and 5x7 can also be custom designed from scratch.