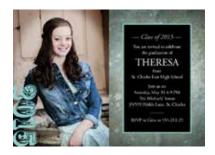

# SLIM-LINE & 5x7 PHOTO CARDS

These more traditional cards are printed on professional qulity photographic paper for both holidays and announcements.

**Standard 4x8 slim-lines:** The photograph is merged with a template. Vertical layouts have two lines of text available and horizontal layouts have three lines available. There is a limit of 25 character per line max, including spaces.

**Custom slim-lines and 5x7 photo cards:** The 4x8 slim-lines are merged with a template that is customizable. In most cases, the greeting and colors of the template can be changed. The imprinted names are only limited to the design of the card not to the number of characters. Both the 4x8 and 5x7 can also be custom designed from scratch.